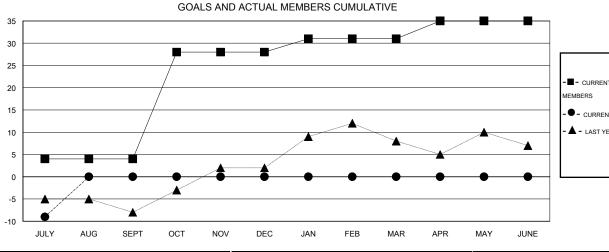

## LOCATION COLORADO

 $\mathsf{GMT}\;\mathsf{CA}\;1$ 

|               |                  | Clubs               |                            |                             |                       |                    | Members                    |                              |                             |
|---------------|------------------|---------------------|----------------------------|-----------------------------|-----------------------|--------------------|----------------------------|------------------------------|-----------------------------|
|               | RESU             | LTS FOR 2014-2015   |                            |                             | RESULTS FOR 2014-2015 |                    |                            |                              |                             |
| QUARTER       | NEW CLUB<br>GOAL | ACTUAL NEW<br>CLUBS | ACTUAL<br>DROPPED<br>CLUBS | ACTUAL NET<br>GAIN/<br>LOSS | QUARTER               | NEW MEMBER<br>GOAL | ACTUAL TOTAL MEMBERS ADDED | ACTUAL<br>DROPPED<br>MEMBERS | ACTUAL NET<br>GAIN/<br>LOSS |
| JULY/AUG/SEPT | 0                | 0                   | 0                          | 0                           | JULY/AUG/SEPT         | 4                  | 5                          | 14                           | -9                          |
| OCT/NOV/DEC   | 1                | 0                   | 0                          | 0                           | OCT/NOV/DEC           | 24                 | 0                          | 0                            | 0                           |
| JAN/FEB/MAR   | 0                | 0                   | 0                          | 0                           | JAN/FEB/MAR           | 3                  | 0                          | 0                            | 0                           |
| APR/MAY/JUNE  | 0                | 0                   | 0                          | 0                           | APR/MAY/JUNE          | 4                  | 0                          | 0                            | 0                           |

| - <b>I</b> - C | URRENT   | YEAR GO | DALS FOR | R NEW  |  |
|----------------|----------|---------|----------|--------|--|
| MEMBE          | RS       |         |          |        |  |
| -●- (          | CURRENT  | YEAR A  | CTUAL MI | EMBERS |  |
| - 🛦 -          | LAST YEA | AR ACTU | AL MEMB  | ERS    |  |
|                |          |         |          |        |  |
|                |          |         |          |        |  |
|                |          |         |          |        |  |